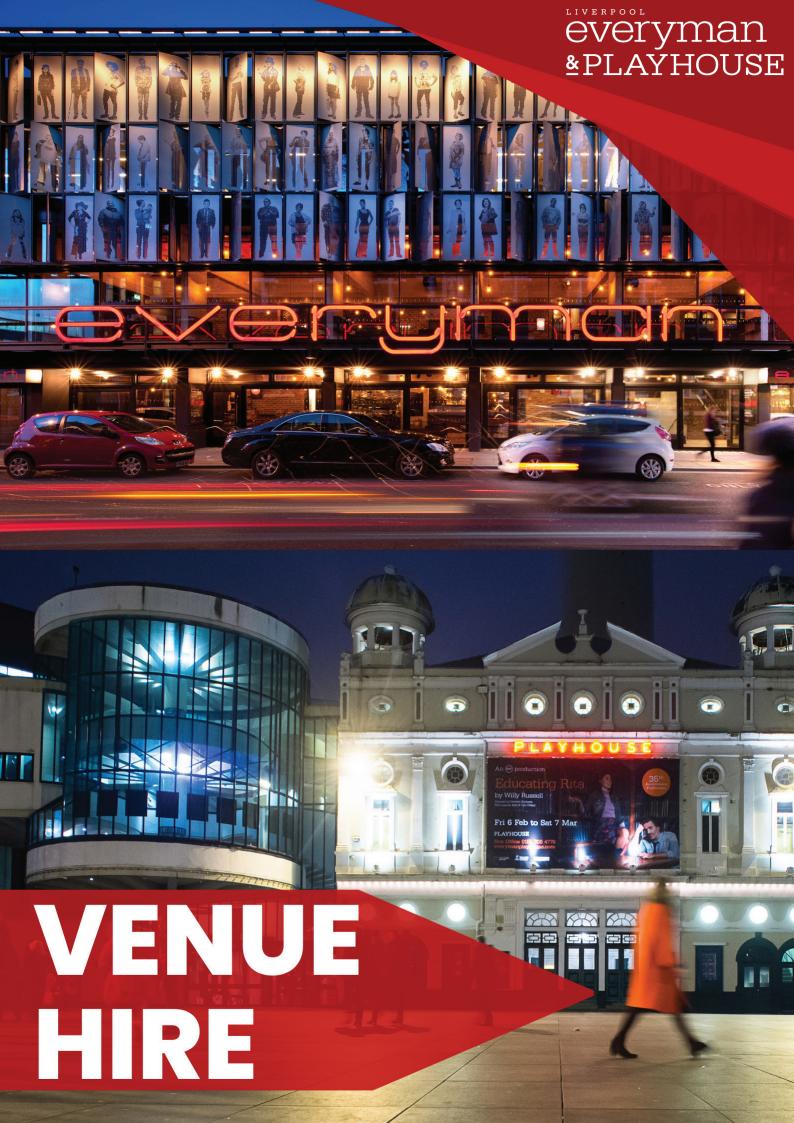

### VENUE HIRE The Playhouse

| Space                                                                                                      |         | Prices    |         |          |                                              |
|------------------------------------------------------------------------------------------------------------|---------|-----------|---------|----------|----------------------------------------------|
|                                                                                                            | Theatre | Boardroom | Cabaret | Standing | From                                         |
| The Playhouse Auditorium Our beautiful Victorian main stage with seating in our stalls, Circle and Gallery | 637     | -         | -       | -        | Half Day<br>£2650.00<br>Full Day<br>£4950.00 |
| Studio Our thrust stage studio based on the top floor of the Playhouse                                     | 70      | -         | -       | -        | Half Day<br>£620.00<br>Full Day<br>£1055.00  |
| The Circle Bar With a dedicated bar and views across Williamson Square                                     | 50      | 16        | 16      | 180      | Half Day<br>£525.00<br>Full Day<br>£995.00   |

# PLAYHOUSE

Williamson Square Liverpool L1 1EL