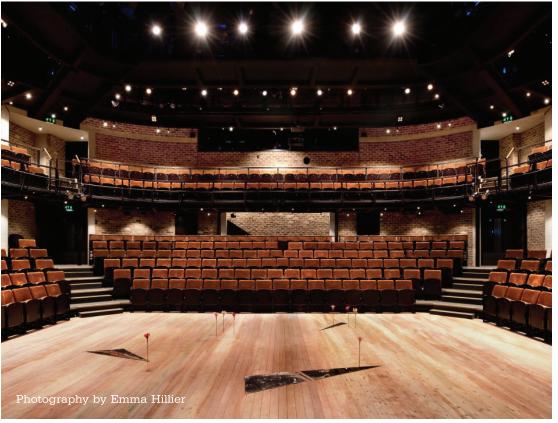

### The Everyman

| Space                                                                      |         | Prices    |         |          |                                              |
|----------------------------------------------------------------------------|---------|-----------|---------|----------|----------------------------------------------|
|                                                                            | Theatre | Boardroom | Cabaret | Standing | From                                         |
| The Everyman Auditorium Our RIBA award winning thrust stage                | 405     | -         | -       | -        | Half Day<br>£2450.00<br>Full Day<br>£4650.00 |
| EV1 Our youth theatre studio space                                         | 60      | 25        | 30      | 100      | Half Day<br>£459.00<br>Full Day<br>£650.00   |
| EV2<br>Our Exhibition<br>Space                                             | 29      | 22        | 20      | 50       | Half Day<br>£459.00<br>Full Day<br>£650.00   |
| Bistro  Home of Downstairs at the Everyman                                 | 100     | 35        | 76      | 80       | Half Day<br>£325.00<br>Full Day<br>£600.00   |
| Rehearsal Room Where the magic happens!                                    | 100     | 35        | 76      | 80       | Half Day<br>£595.00<br>Full Day<br>£875.00   |
| Theatre Bar Our stunning theatre bar with its own balcony over Hope Street | -       | -         | -       | 250      | Half Day<br>£325.00<br>Full Day<br>£600.00   |