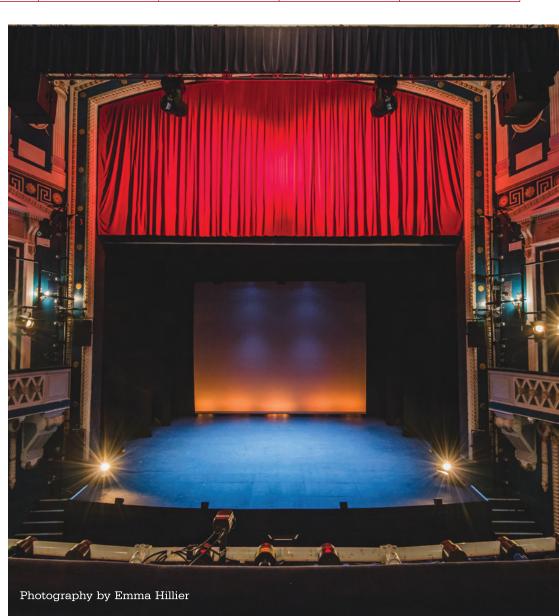

### VENUE HIRE The Playhouse

| Space                                                                                                      |         | Prices    |         |          |                                              |
|------------------------------------------------------------------------------------------------------------|---------|-----------|---------|----------|----------------------------------------------|
|                                                                                                            | Theatre | Boardroom | Cabaret | Standing | From                                         |
| The Playhouse Auditorium Our beautiful Victorian main stage with seating in our stalls, Circle and Gallery | 637     | -         | -       | -        | Half Day<br>£2650.00<br>Full Day<br>£4950.00 |
| Studio Our thrust stage studio based on the top floor of the Playhouse                                     | 70      | -         | -       | -        | Half Day<br>£620.00<br>Full Day<br>£1055.00  |
| The Circle Bar With a dedicated bar and views across Williamson Square                                     | 50      | 16        | 16      | 180      | Half Day<br>£525.00<br>Full Day<br>£995.00   |